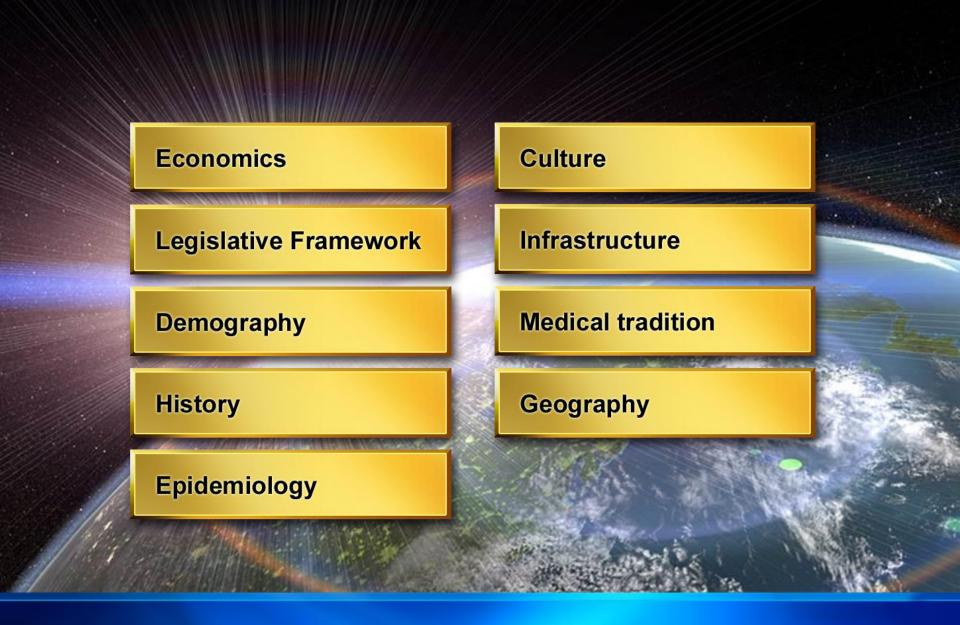

## Post Crash Response (Activity 1)

Influences on developing an effective EMS SYSTEM