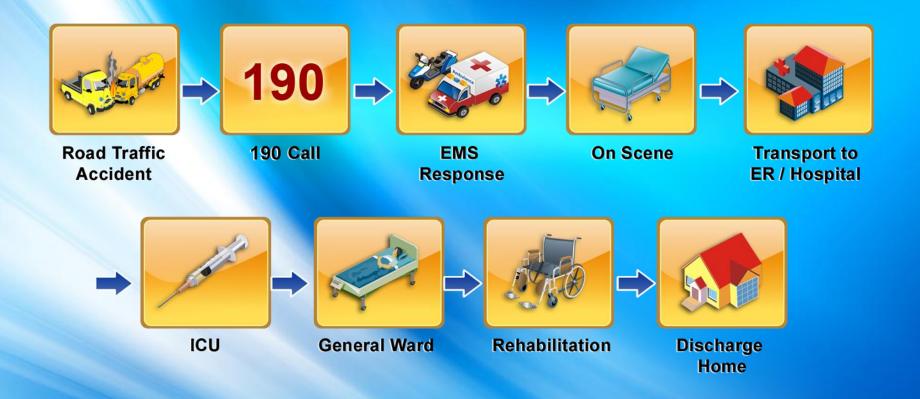

## The Emergency Care Chain

### Three phases of the Emergency Care Chain

Phase 2

Phase 3