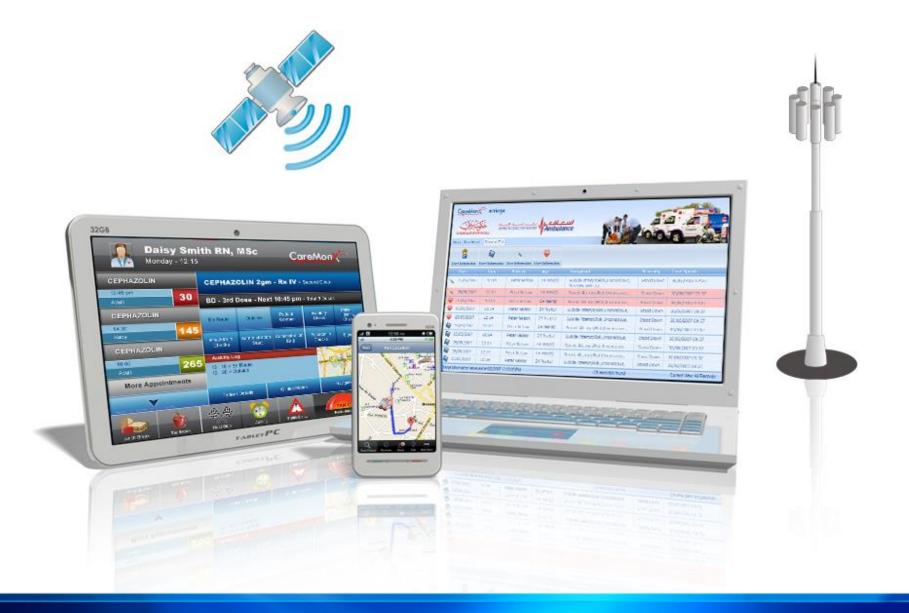

t Crash Response (Activity 1)



Influences on developing an effective EMS SYSTEM



### Post Crash Response



#### The International Three P's

# The Emergency Medical Services (EMS) Spectrum

Self Help,

**Basic Life Support (BLS)** 

**Intermediate Life Support (ILS)** 

**Advanced Life Support (ALS)** 

**Integrated Trauma Care System (ITCS)** 



## The Emergency Care Chain

### Three phases of the Emergency Care Chain



Phase 2



Phase 3



## Self Help and Home 190 Phase 1 Transport to ER / Hospital **Road Traffic** 190 Call EMS On Scene Response Accident Self Help and Local Clinic





**The Golden Hour and Platinum 10 minutes** 



## **EMS Call Lifecycle**

Call Taking

Mobilization

At Scene Activity

To Hospital Journey

Pre Arrival Updates



## **An Integrated Response**



How has technology assisted the Post Crash Response?



## **Technology Impact**



#### Communications



## **Faster Response Times**



**Enhanced Clinical Delivery** 





## **Enhanced Clinical Delivery**





## **Innovation in EMS**



## **The Ambulance Drone**



## **INX Stretcher**



**Any Questions?**