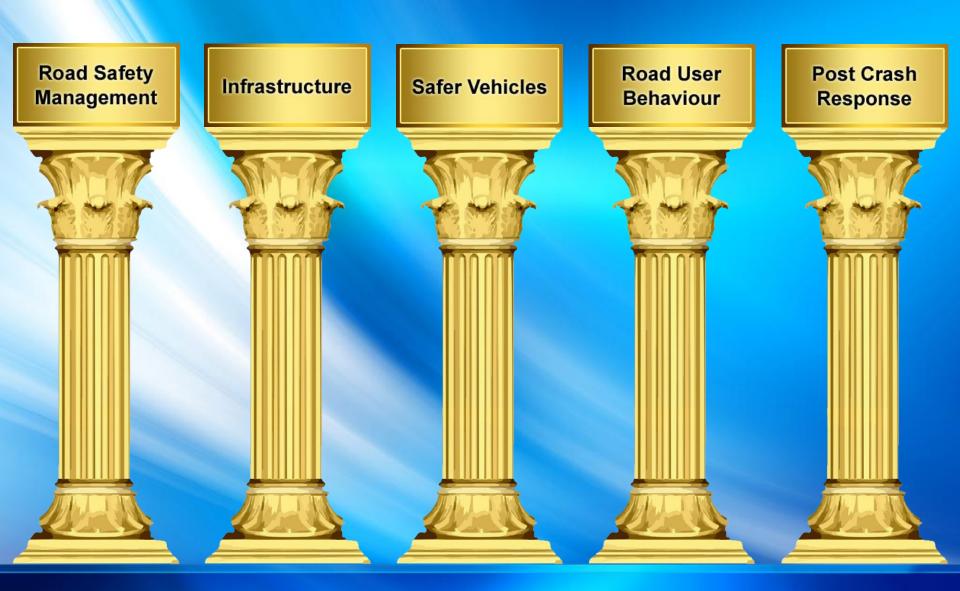

## Global Plan

for the Decade of Action for Road Safety 2011-2020

Pillar Pillar Pillar Pillar

United Nations: Decade of Action for Road Safety (2011 - 2020)

**Develop pre-hospital care systems** 

Implement a single National emergency number