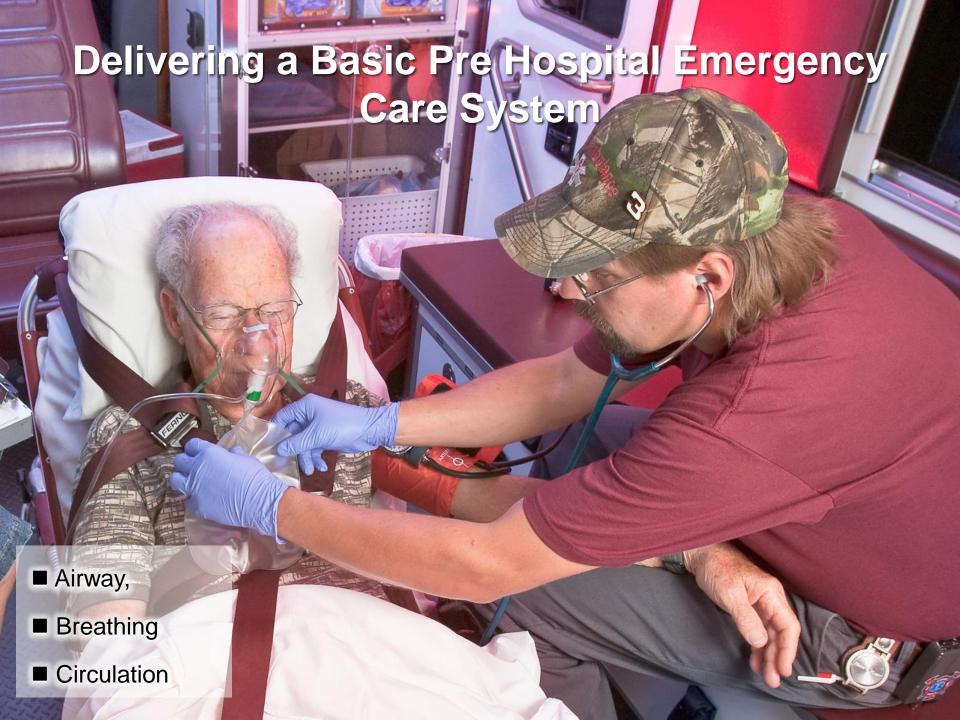

## Post Crash Response (Activity 1)

Influences on developing an effective EMS SYSTEM

# The Emergency Medical Services (EMS) Spectrum

Self Help,

**Basic Life Support (BLS)** 

**Intermediate Life Support (ILS)** 

**Advanced Life Support (ALS)** 

**Integrated Trauma Care System (ITCS)** 