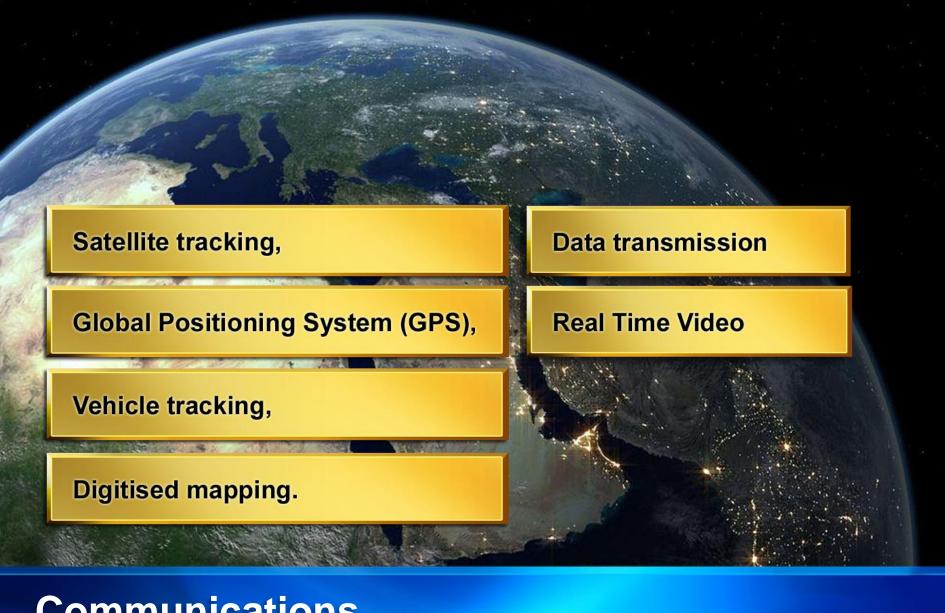

### Post Crash Response



#### The International Three P's

# The Emergency Medical Services (EMS) Spectrum

Self Help,

**Basic Life Support (BLS)** 

**Intermediate Life Support (ILS)** 

**Advanced Life Support (ALS)** 

**Integrated Trauma Care System (ITCS)** 



## The Emergency Care Chain

### Three phases of the Emergency Care Chain



Phase 2



Phase 3



## Self Help and Home 190 Phase 1 Transport to ER / Hospital **Road Traffic** 190 Call EMS On Scene Response Accident Self Help and Local Clinic





**The Golden Hour and Platinum 10 minutes** 



## **EMS Call Lifecycle**

Call Taking

Mobilization

At Scene Activity

To Hospital Journey

Pre Arrival Updates



## **An Integrated Response**



How has technology assisted the Post Crash Response?



## **Technology Impact**



#### Communications



## **Faster Response Times**



**Enhanced Clinical Delivery** 





## **Enhanced Clinical Delivery**





## **Innovation in EMS**



## **The Ambulance Drone**



## **INX Stretcher**



**Any Questions?**