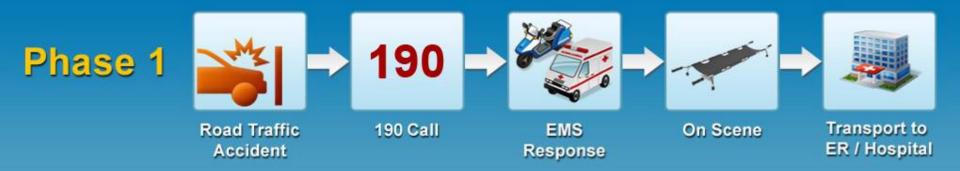

### Three phases of the Emergency Care Chain

Phase 2

Phase 3

## Self Help and Home 190 Phase 1 Transport to ER / Hospital **Road Traffic** 190 Call EMS On Scene Response Accident Self Help and Local Clinic

**The Golden Hour and Platinum 10 minutes** 