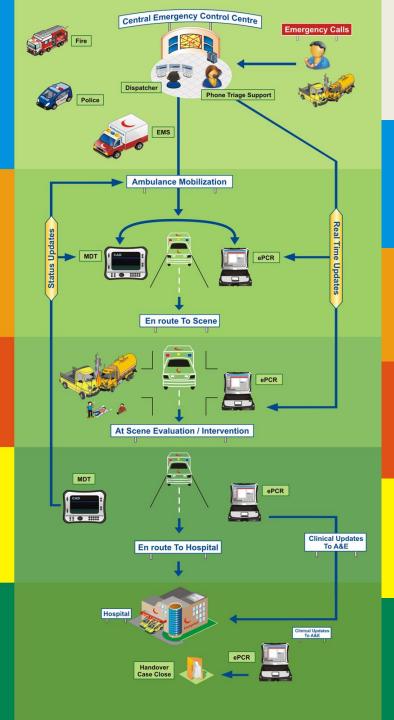

## **EMS Call Lifecycle**

Call Taking

Mobilization

At Scene Activity

To Hospital Journey

Pre Arrival Updates

## **An Integrated Response**

How has technology assisted the Post Crash Response?

## **Technology Impact**