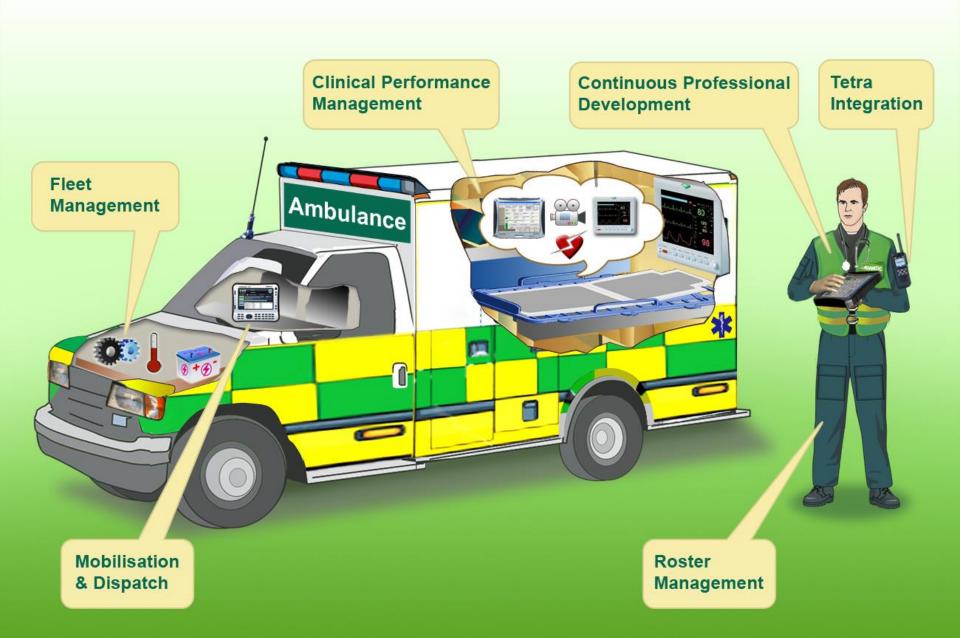

## **An Integrated Response**

How has technology assisted the Post Crash Response?

## **Technology Impact**

#### Communications

## **Faster Response Times**

**Enhanced Clinical Delivery** 

## **Enhanced Clinical Delivery**