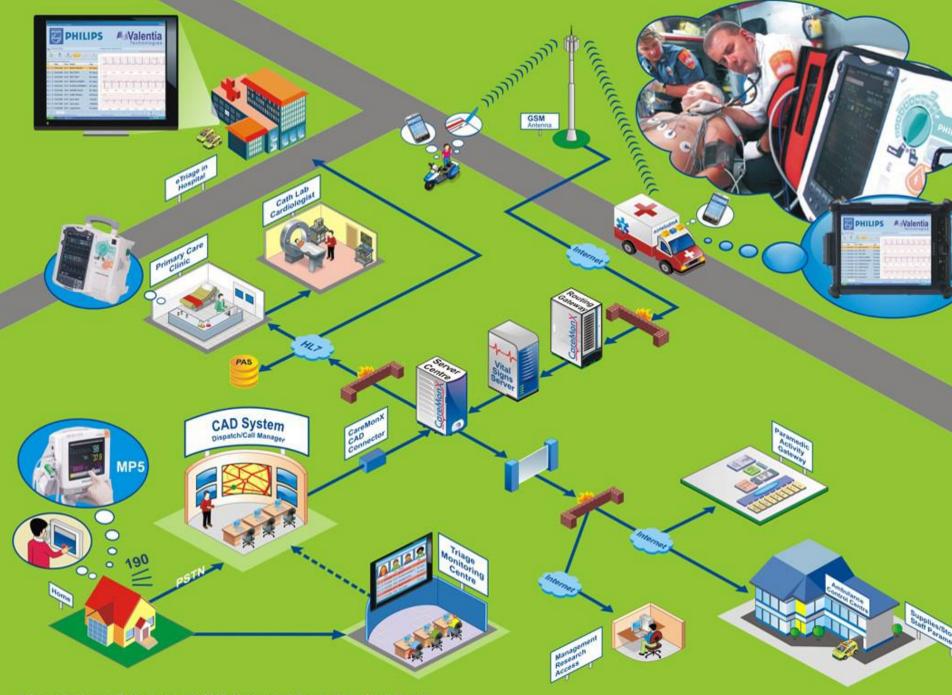

## **EMS Call Lifecycle**

Call Taking

Mobilization

At Scene Activity

To Hospital Journey

Pre Arrival Updates

## **An Integrated Response**

How has technology assisted the Post Crash Response?

## **Technology Impact**